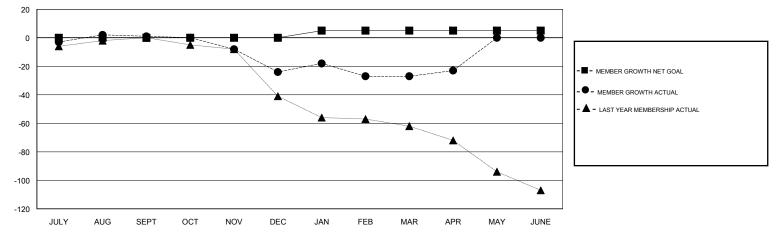

## JOOST PAIJMANS LOCATION ENGLAND GMT CA GMT: Clubs Members RESULTS FOR 2017-2018 RESULTS FOR 2017-2018 NEW CLUBS NEW CLUB GOAL DROPPED CLUBS MEMBER GROWTH NET MEMBER GROWTH DROPPED QUARTER QUARTER GOAL ACTUAL MEMBERS ACTUAL (including transfers) 0 0 1 0 28 25 JULY/AUG/SEPT JULY/AUG/SEPT 0 0 0 0 13 37 OCT/NOV/DEC OCT/NOV/DEC 0 1 0 5 34 32 JAN/FEB/MAR JAN/FEB/MAR 0 0 0 6 0 12 APR/MAY/JUNE APR/MAY/JUNE GOALS AND ACTUAL NEW CLUBS CUMULATIVE 1